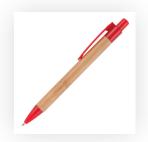

Product and Artwork Proof SUMO BAMBOO PEN

Your Ref: Quantity: Product Code: TPC982501
Our Ref: Version: 1 Product Colour: RED

## **PANTONE REFERENCE(S)**

Colour 1

Colour 2

Colour 3

Colour 4

ARTWORK SCALE 100% Standard Print Area: 40mm x 20mm

Product Image for visualisation - colours may vary